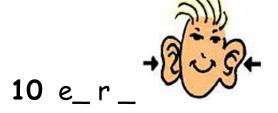

|



## Cut out and make the sentence:

What is it?





nose

my

は、2



### Draw a monster:

The monster has:

Orange hair, 4 big eyes, 3 small ears, 1 big nose, 1 big mouth, 4 arms, and 1 foot.

























### Draw and colour this face:

The hair is brown.

The eyes are blue.

The mouth is big.

The nose is small.





A boy. He is small. He has brown hair.















I am a boy.

My eyes are green.

My nose is big.

My mouth is small.

My hair is black.





# Write and draw yourself:

| I amv av    | <u></u> |       |
|-------------|---------|-------|
| My eyes are |         |       |
| My nose is  | big     |       |
| My mouth is | big     | small |
| Mu hain in  |         |       |



Body Parts Crossword

Name: \_\_\_\_\_

#### **Across**













#### Down