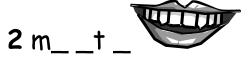

|



## Cut out and make the sentence:

What is it?





nose

my

は、2



### Draw a monster:

The monster has:

Orange hair, 4 big eyes, 3 small ears, 1 big nose, 1 big mouth, 4 arms, and 1 foot.

























### Draw and colour this face:

The hair is brown.

The eyes are blue.

The mouth is big.

The nose is small.





A boy. He is small. He has brown hair.















I am a boy.

My eyes are green.

My nose is big.

My mouth is small.

My hair is black.





# Write and draw yourself:

| I amv av    | <u></u> |       |
|-------------|---------|-------|
| My eyes are |         |       |
| My nose is  | big     |       |
| My mouth is | big     | small |
| Mu hain in  |         |       |



Body Parts Crossword

Name: \_\_\_\_\_

#### **Across**













#### Down