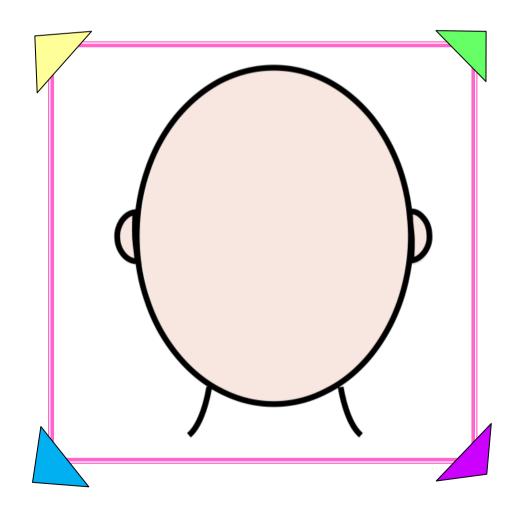

### Draw and colour this face:

The hair is brown.

The eyes are blue.

The mouth is big.

The nose is small.

A boy. He is small. He has brown hair.

I am a boy.

My eyes are green.

My nose is big.

My mouth is small.

My hair is black.