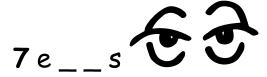

|               |



## Cut out and make the sentence:

What is it?





nose

my

は、2



### Draw a monster:

The monster has:

Orange hair, 4 big eyes, 3 small ears, 1 big nose, 1 big mouth, 4 arms, and 1 foot.

























### Draw and colour this face:

The hair is brown.

The eyes are blue.

The mouth is big.

The nose is small.





A boy. He is small. He has brown hair.















I am a boy.

My eyes are green.

My nose is big.

My mouth is small.

My hair is black.





# Write and draw yourself:

| I amv av    | <u></u> |       |
|-------------|---------|-------|
| My eyes are |         |       |
| My nose is  | big     |       |
| My mouth is | big     | small |
| Mu hain in  |         |       |



Body Parts Crossword

Name: \_\_\_\_\_

#### **Across**













#### Down