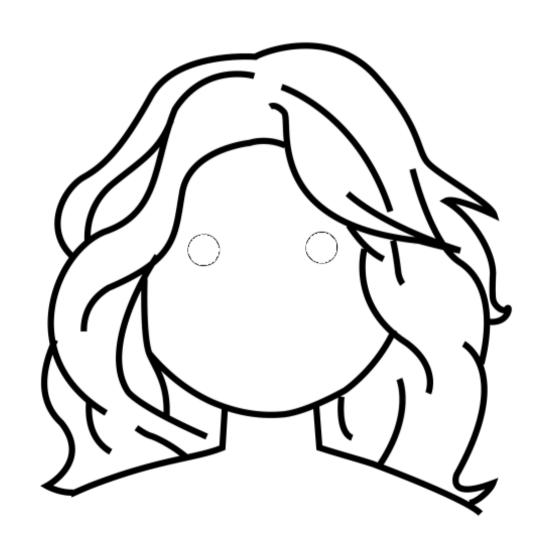

### Draw and colour this face:

The hair is brown.

The eyes are blue.

The mouth is big.

The nose is small.

A boy. He is small. He has brown hair.

I am a boy.

My eyes are green.

My nose is big.

My mouth is small.

My hair is black.