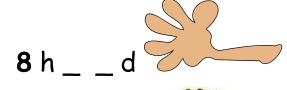

|               |



## Cut out and make the sentence:

What is it?





nose

my

は、2



### Draw a monster:

The monster has:

Orange hair, 4 big eyes, 3 small ears, 1 big nose, 1 big mouth, 4 arms, and 1 foot.

























### Draw and colour this face:

The hair is brown.

The eyes are blue.

The mouth is big.

The nose is small.





A boy. He is small. He has brown hair.















I am a boy.

My eyes are green.

My nose is big.

My mouth is small.

My hair is black.





# Write and draw yourself:

| I amv av    | <u></u> |       |
|-------------|---------|-------|
| My eyes are |         |       |
| My nose is  | big     |       |
| My mouth is | big     | small |
| Mu hain in  |         |       |



Body Parts Crossword

Name: \_\_\_\_\_

#### **Across**













#### Down