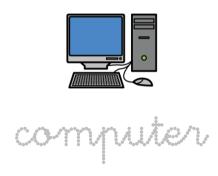

# Write the colours:

| The is |
|--------|
|--------|

| The Mi | is |
|--------|----|
|--------|----|

| The   is |
|----------|
|----------|

A. It's a chain.

1, Ito a window.

| <b>→</b>      | lt'o a computer. |
|---------------|------------------|
| $\rightarrow$ | i, .             |
| <b>→</b>      |                  |
| <b>→</b>      |                  |
|               |                  |

# 

The computer is blue.