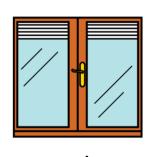

# SCHOOL THINGS





school



girls



boys



teacher





leack













window



# SCHOOL THINGS









scissors

rubber







chalks

blackboard











sharpener







### Write the names:



























## Write the names:



























### Write the names:





































# Write the colours:









| The is |
|--------|
|--------|







| The Mi | is |
|--------|----|
|--------|----|

| The   is |
|----------|
|----------|



A. It's a chain.



1, Ito a window.



| <b>→</b>      | lt'o a computer. |
|---------------|------------------|
| $\rightarrow$ | i, .             |
| <b>→</b>      |                  |
| <b>→</b>      |                  |
|               |                  |



ばs a It's a It's a 比っ a 比っ  $\alpha$ It's  $\alpha$ It's

a



### Cut out and answer:

What is it?





a

はっか