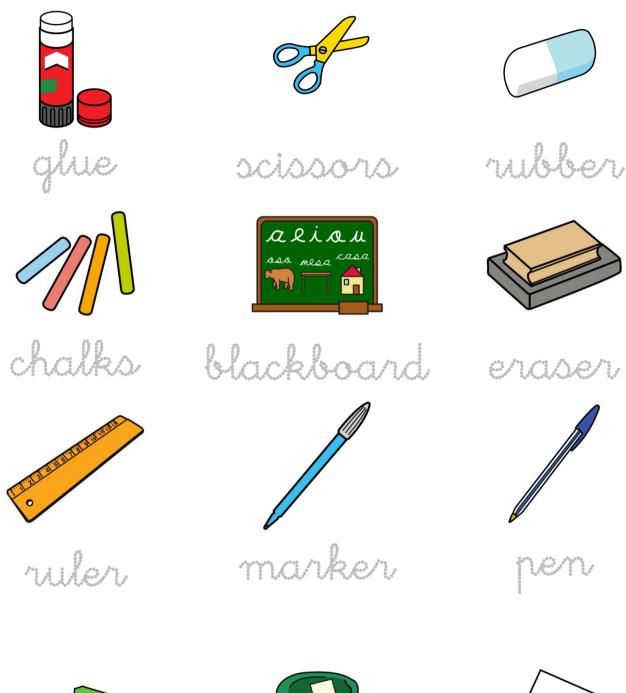

# SCHOOL THINGS





school



girls



boys



teacher





leack













window



# SCHOOL THINGS









scissors

rubber







chalks

blackboard











sharpener







### Write the names:



























## Write the names:



























### Write the names:





































# Write the colours:









| The is |
|--------|
|--------|







| The Mi | is |
|--------|----|
|--------|----|

| The   is |
|----------|
|----------|



A. It's a chain.



1, Ito a window.



| <b>→</b>      | lt'o a computer. |
|---------------|------------------|
| $\rightarrow$ | i, .             |
| <b>→</b>      |                  |
| <b>→</b>      |                  |
|               |                  |



ばs a It's a It's a 比っ a 比っ  $\alpha$ It's  $\alpha$ It's

a



### Cut out and answer:

What is it?





a

はっか

book





A yellow table.

A green pencil.





























# 









The computer is blue.





### The chair











### The window











### The teacher











### The red book













### Pu