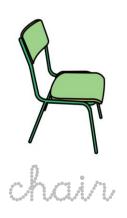

# SCHOOL THINGS





school



girls



boys



teacher





leack













window



# SCHOOL THINGS









scissors

rubber







chalks

blackboard











sharpener







### Write the names:



























## Write the names:



























### Write the names:





































# Write the colours:









| The is |
|--------|
|--------|







| The Mi | is |
|--------|----|
|--------|----|

| The   is |
|----------|
|----------|



A. It's a chain.



1, Ito a window.



| <b>→</b>      | lt'o a computer. |
|---------------|------------------|
| $\rightarrow$ | i, .             |
| <b>→</b>      |                  |
| <b>→</b>      |                  |
|               |                  |



ばs a It's a It's a 比っ a 比っ  $\alpha$ It's  $\alpha$ It's

a



### Cut out and answer:

What is it?





a

はっか

book





A yellow table.

A green pencil.





























# 









The computer is blue.





### The chair











### The window