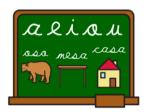

# SCHOOL THINGS





school



girls



boys



teacher





leack













window



# SCHOOL THINGS









scissors

rubber







chalks

blackboard











sharpener







### Write the names:



























## Write the names:



























### Write the names:





































# Write the colours:









| The is |
|--------|
|--------|







| The Mi | is |
|--------|----|
|--------|----|

| The   is |
|----------|
|----------|



A. It's a chain.



1, Ito a window.



| <b>→</b>      | lt'o a computer. |
|---------------|------------------|
| $\rightarrow$ | i, .             |
| <b>→</b>      |                  |
| <b>→</b>      |                  |
|               |                  |



ばs a It's a It's a 比っ a 比っ  $\alpha$ It's  $\alpha$ It's

a



### Cut out and answer:

What is it?





a

はっか

book





A yellow table.

A green pencil.





























# 









The computer is blue.





### The chair











### The window











### The teacher