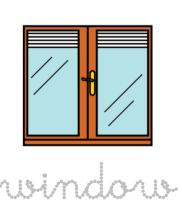

# SCHOOL THINGS





school



girls



boys



teacher





leack













window



# SCHOOL THINGS









scissors

rubber







chalks

blackboard











sharpener







### Write the names:



























## Write the names:



























### Write the names:





































# Write the colours:









| The is |
|--------|
|--------|







| The Mi | is |
|--------|----|
|--------|----|

| The   is |
|----------|
|----------|



A. It's a chain.



1, Ito a window.



| <b>→</b>      | lt'o a computer. |
|---------------|------------------|
| $\rightarrow$ | i, .             |
| <b>→</b>      |                  |
| <b>→</b>      |                  |
|               |                  |



ばs a It's a It's a 比っ a 比っ  $\alpha$ It's  $\alpha$ It's

a



### Cut out and answer:

What is it?





a

はっか

book





A yellow table.

A green pencil.





























# 









The computer is blue.





### The chair











### The window