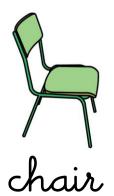

# SCHOOL THINGS





school



girls



boys



teacher





leack













window



# SCHOOL THINGS









scissors

rubber







chalks

blackboard











sharpener







### Write the names:



























## Write the names:



























### Write the names:





































# Write the colours:









| The is |
|--------|
|--------|







| The Mi | is |
|--------|----|
|--------|----|

| The   is |
|----------|
|----------|



A. It's a chain.



1, Ito a window.



| <b>→</b>      | lt'o a computer. |
|---------------|------------------|
| $\rightarrow$ | i, .             |
| <b>→</b>      |                  |
| <b>→</b>      |                  |
|               |                  |



ばs a It's a It's a 比っ a 比っ  $\alpha$ It's  $\alpha$ It's

a



### Cut out and answer:

What is it?





a

はっか