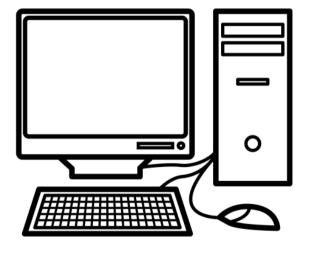

# Write the colours:

| The is |
|--------|
|--------|

| The Mi | is |
|--------|----|
|--------|----|

| The   is |
|----------|
|----------|

A. It's a chain.

1, Ito a window.

| <b>→</b>      | lt'o a computer. |
|---------------|------------------|
| $\rightarrow$ | i, .             |
| <b>→</b>      |                  |
| <b>→</b>      |                  |
|               |                  |

# 

The computer is blue.