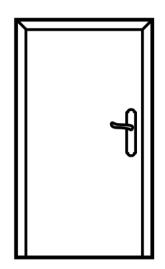

# Write the colours:

| The is |
|--------|
|--------|

| The Mi | is |
|--------|----|
|--------|----|

| The   is |
|----------|
|----------|

A. It's a chain.

1, Ito a window.

| <b>→</b>      | lt'o a computer. |
|---------------|------------------|
| $\rightarrow$ | i, .             |
| <b>→</b>      |                  |
| <b>→</b>      |                  |
|               |                  |