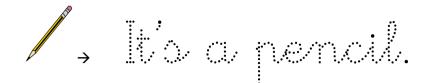

# SCHOOL THINGS





school



girls



boys



teacher





leack













window



# SCHOOL THINGS









scissors

rubber







chalks

blackboard











sharpener







### Write the names:



























## Write the names:



























### Write the names:





































# Write the colours:









| The is |
|--------|
|--------|







| The Mi | is |
|--------|----|
|--------|----|

| The   is |
|----------|
|----------|



A. It's a chain.



1, Ito a window.



| <b>→</b>      | lt'o a computer. |
|---------------|------------------|
| $\rightarrow$ | i, .             |
| <b>→</b>      |                  |
| <b>→</b>      |                  |
|               |                  |



ばs a It's a It's a 比っ a 比っ  $\alpha$ It's  $\alpha$ It's

a



### Cut out and answer:

What is it?





a

はっか

book





A yellow table.

A green pencil.





























# 









The computer is blue.





### The chair











### The window











### The teacher











### The red book













### Put the school things into the school bag.