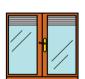

Write the names:



























### Write the names:





































# Write the colours:









| The is |
|--------|
|--------|







| The Mi | is |
|--------|----|
|--------|----|

| The   is |
|----------|
|----------|



A. It's a chain.



1, Ito a window.



| <b>→</b>      | lt'o a computer. |
|---------------|------------------|
| $\rightarrow$ | i, .             |
| <b>→</b>      |                  |
| <b>→</b>      |                  |
|               |                  |



ばs a It's a It's a 比っ a 比っ  $\alpha$ It's  $\alpha$ It's

a



### Cut out and answer:

What is it?





a

はっか

book





A yellow table.

A green pencil.





























# 









The computer is blue.





### The chair











### The window











### The teacher











### The red book













### Put the school things into the school bag.