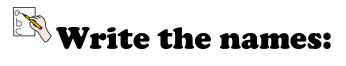

### Write the names:

# SCHOOL THINGS

school

girls

boys

teacher

leack

window