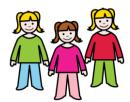

### Write the names:

# SCHOOL THINGS

school

girls

boys

teacher

leack

window