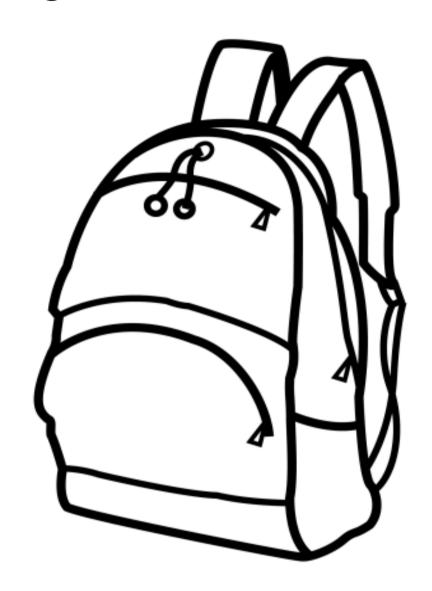

e the colours:









| The is |
|--------|
|--------|







| The Mi | is |
|--------|----|
|--------|----|

| The   is |
|----------|
|----------|



A. It's a chain.



1, Ito a window.



| <b>→</b>      | lt'o a computer. |
|---------------|------------------|
| $\rightarrow$ | i, .             |
| <b>→</b>      |                  |
| <b>→</b>      |                  |
|               |                  |



ばs a It's a It's a 比っ a 比っ  $\alpha$ It's  $\alpha$ It's

a



### Cut out and answer:

What is it?





a

はっか

book





A yellow table.

A green pencil.





























# 









The computer is blue.





### The chair











### The window











### The teacher











### The red book













### Put the school things into the school bag.