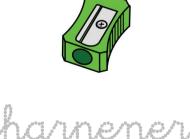

# SCHOOL THINGS





school



girls



boys



teacher





leack













window



# SCHOOL THINGS









scissors

rubber







chalks

blackboard











sharpener







### Write the names:



























## Write the names:



























### Write the names:





































# Write the colours:









| The is |
|--------|
|--------|







| The Mi | is |
|--------|----|
|--------|----|

| The   is |
|----------|
|----------|



A. It's a chain.



1, Ito a window.



| <b>→</b>      | lt'o a computer. |
|---------------|------------------|
| $\rightarrow$ | i, .             |
| <b>→</b>      |                  |
| <b>→</b>      |                  |
|               |                  |



ばs a It's a It's a 比っ a 比っ  $\alpha$ It's  $\alpha$ It's

a



### Cut out and answer:

What is it?





a

はっか

book





A yellow table.

A green pencil.





























# 









The computer is blue.





### The chair











### The window











### The teacher











### The red book













### Put