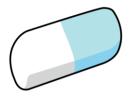

# SCHOOL THINGS





school



girls



boys



teacher





leack













window



# SCHOOL THINGS









scissors

rubber







chalks

blackboard











sharpener







### Write the names:



























## Write the names:



























### Write the names:





































# Write the colours:









| The is |
|--------|
|--------|







| The Mi | is |
|--------|----|
|--------|----|

| The   is |
|----------|
|----------|



A. It's a chain.



1, Ito a window.



| <b>→</b>      | lt'o a computer. |
|---------------|------------------|
| $\rightarrow$ | i, .             |
| <b>→</b>      |                  |
| <b>→</b>      |                  |
|               |                  |



ばs a It's a It's a 比っ a 比っ  $\alpha$ It's  $\alpha$ It's

a



### Cut out and answer:

What is it?





a

はっか

book





A yellow table.

A green pencil.





























# 









The computer is blue.





### The chair











### The window











### The teacher