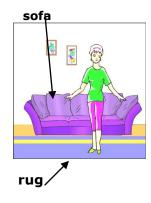

## **Prepositions of place**

Complete the sentences. Choose the correct word from the word pool and write it in the blank space. You may use a word more than once.

### on behind above under next to in

- 1. The sofa and the rug are \_\_\_\_\_ on \_\_\_\_ the floor.
- 2. The sofa is \_\_\_\_\_\_ the woman.
- 3. The pictures are \_\_\_\_\_\_ the sofa.