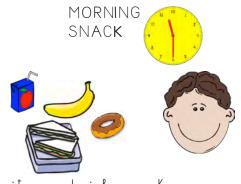

#### 16. Complete the sentences.

- .For breahfast I eat \_\_\_\_\_
- . For lunch I eat \_\_\_\_\_
- . For dinner I eat\_

We should eat five meals a day: breahfast, morning snach, lunch, afternoon snach and dinner.