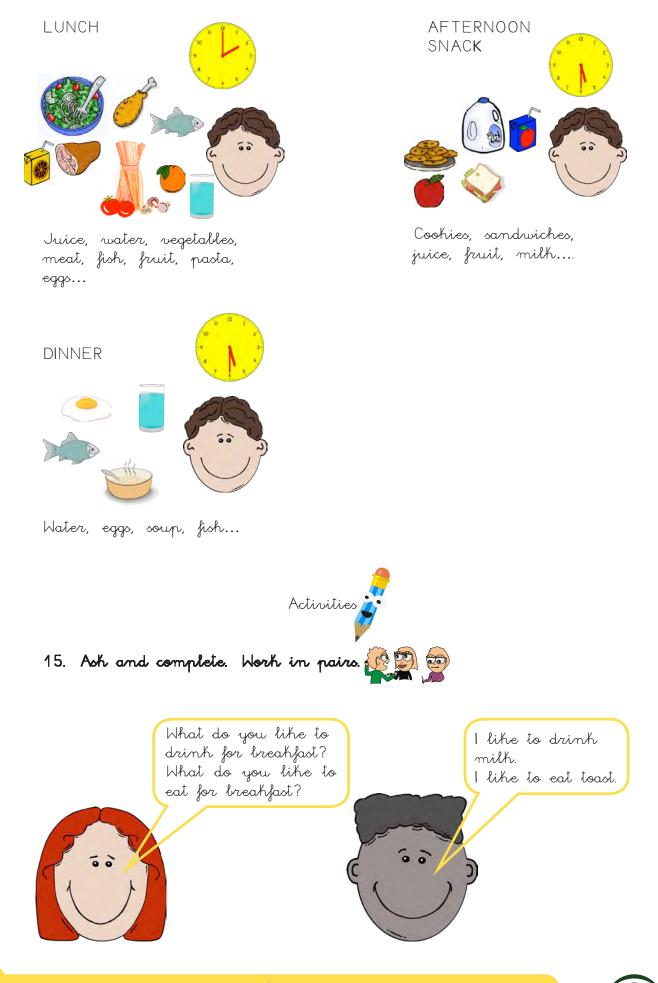

Fruit, sandwiches, cahes...

JUNTA DE ANDALUCIA

Material AICLE. 1º de Primaria: I like food

|                     | ME | MY<br>CLASSMATE<br> |
|---------------------|----|---------------------|
| Drinh for breahfast |    |                     |
| Eat for breahfast   |    |                     |
| Drinh for lunch     |    |                     |
| Eat for lunch       |    |                     |
| Drinh for dinner    |    |                     |
| Eat for dinner      |    |                     |

#### 16. Complete the sentences.

- .For breahfast I eat \_\_\_\_\_
- . For lunch I eat \_\_\_\_\_
- . For dinner I eat\_

We should eat five meals a day: breahfast, morning snach, lunch, afternoon snach and dinner.