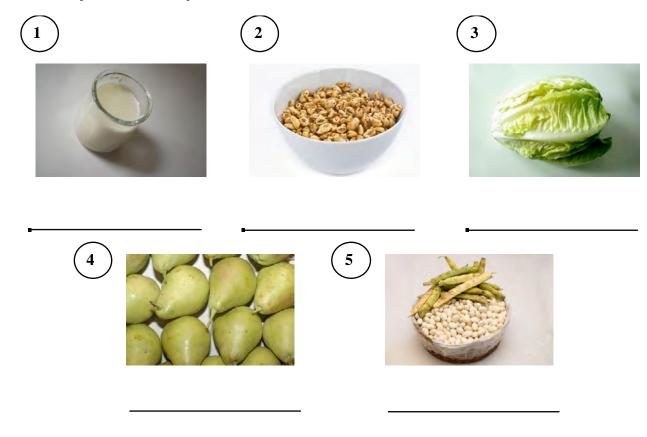

#### What is food?

Food is what we eat to live. We need food to have energy and grow.

We need food to live.

1. Look at these photos. What type of food can you see?

| e.g.   lihe oranges. | e.g:1 don't like apples. |
|----------------------|--------------------------|
| 1 lihe               | I don't like             |
| l                    | l                        |
|                      |                          |
|                      |                          |
|                      |                          |
|                      |                          |
|                      |                          |
|                      |                          |

Types of food.

There are different types of food. Some examples are: dairy products, vegetables, fruit, meat, fish, beans and cereals.

4. Looh at the picture and say if it is a dairy product, a vegetable, 🚋 🙀 a fruit, meat, fish, beans or cereal.