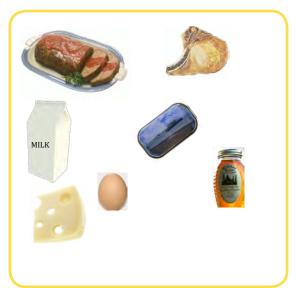

We need fish, meat, dairy products and eggs to grow.

Fruits and vegetables help us to stay healthy.

Beans and cereals give us energy.

There are 7 different types of food: dairy products, vegetables, fruit, meat, fish, beans and cereals. Fish, meat, dairy products and eggs help us to grow. Fruits and vegetables are very important to grow healthy.