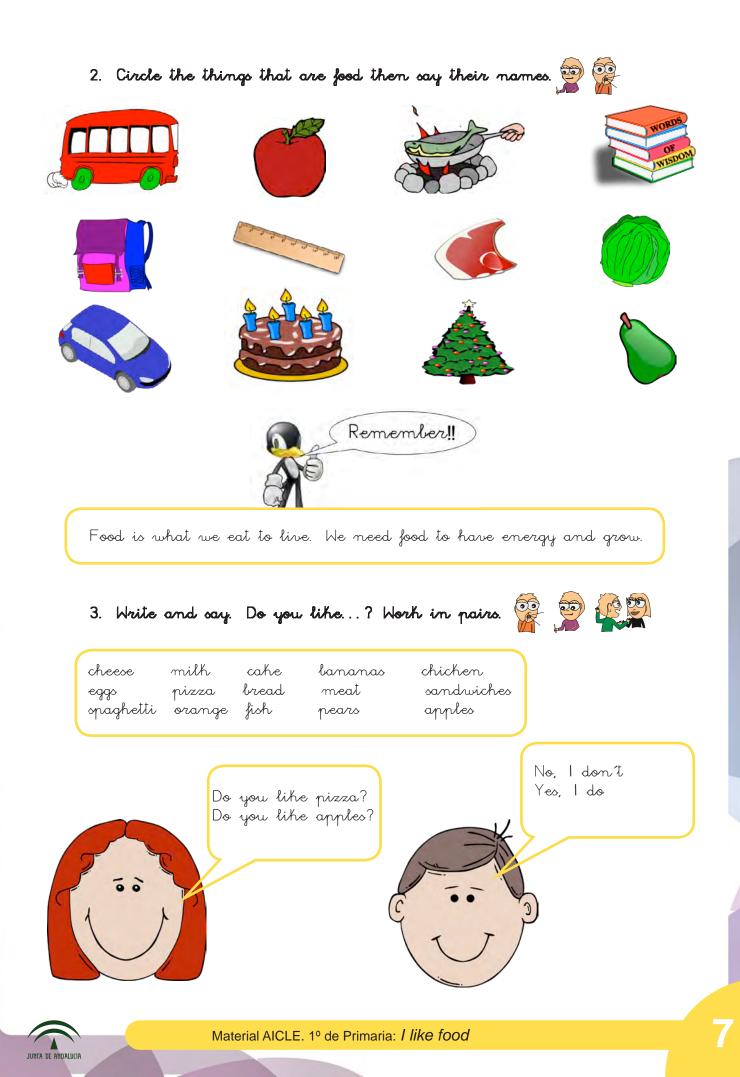

Types of food.

There are different types of food. Some examples are: dairy products, vegetables, fruit, meat, fish, beans and cereals.

4. Looh at the picture and say if it is a dairy product, a vegetable, 🚋 🙀 a fruit, meat, fish, beans or cereal.