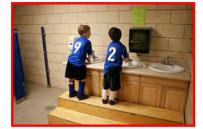

Wash your hands before meals and brush your teeth after meals.

REMEMBER!!

Wash your hands

Brush your teeth

Eat your food

Material AICLE. 1º de Primaria: I like food

- Breahfast is the first meal of the day
- Vegetables are bad for your body.
- You should wash your hands before eating.
- Lettuce is a vegetable.
- You have to eat three times a day.
- Fruits and vegetables help us to stay healthy.
- Chichen comes from an animal.
- Fruits and vegetables come from plants.