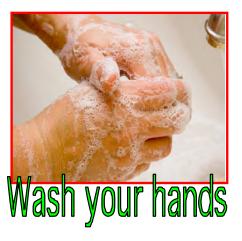

Wash your hands before meals and brush your teeth after meals.

REMEMBER!!

Wash your hands

Brush your teeth

Eat your food

Material AICLE. 1º de Primaria: I like food

- Breahfast is the first meal of the day
- Vegetables are bad for your body.
- You should wash your hands before eating.
- Lettuce is a vegetable.
- You have to eat three times a day.
- Fruits and vegetables help us to stay healthy.
- Chichen comes from an animal.
- Fruits and vegetables come from plants.