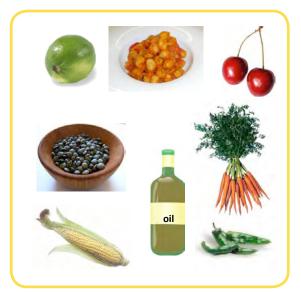

We need fish, meat, dairy products and eggs to grow.

Fruits and vegetables help us to stay healthy.

Beans and cereals give us energy.

There are 7 different types of food: dairy products, vegetables, fruit, meat, fish, beans and cereals. Fish, meat, dairy products and eggs help us to grow. Fruits and vegetables are very important to grow healthy.