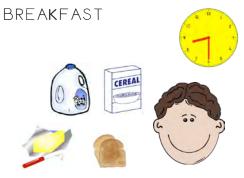

#### 16. Complete the sentences.

- .For breahfast I eat \_\_\_\_\_
- . For lunch I eat \_\_\_\_\_
- . For dinner I eat\_

We should eat five meals a day: breahfast, morning snach, lunch, afternoon snach and dinner.