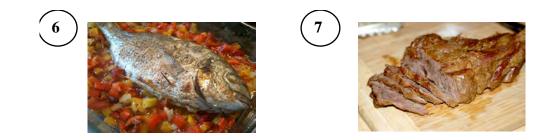

5 Look at the foods below. Organize them into groups. Use the chart 👰 🧝 to help you.

| Dairy<br>products | Fish | Meat | Vegetables |
|-------------------|------|------|------------|
|                   |      |      |            |
|                   |      |      |            |
|                   |      |      |            |

| Fruit | Cereals | Beans |
|-------|---------|-------|
|       |         |       |
|       |         |       |
|       |         |       |
|       |         |       |

Foods that we need.

To grow healthy and strong we have to eat different things. For example, everyday we should drinh a lot of water and eat different types of foods.