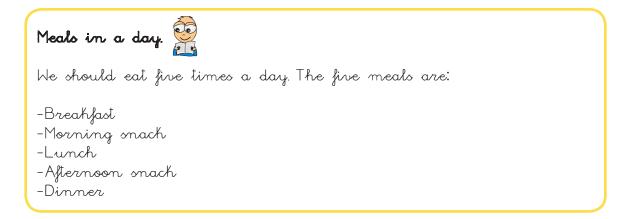

#### 16. Complete the sentences.

- .For breahfast I eat \_\_\_\_\_
- . For lunch I eat \_\_\_\_\_
- . For dinner I eat\_

We should eat five meals a day: breahfast, morning snach, lunch, afternoon snach and dinner.