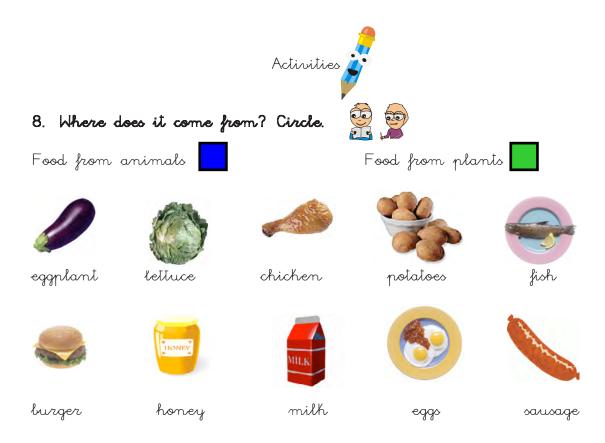

#### Origins of food.

Where does food come from? Food comes from plants or animals.

ANIMALS

PLANTS

Remember!!

Food comes from animals or plants.