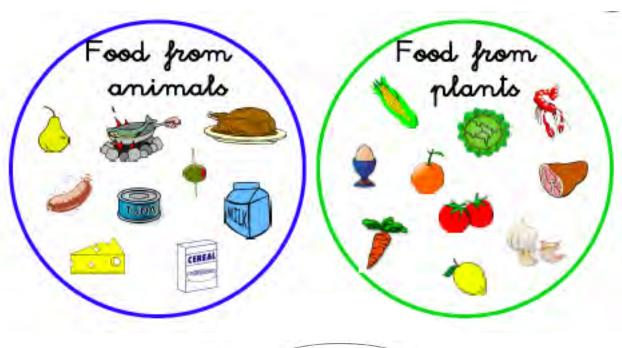

#### Origins of food.

Where does food come from? Food comes from plants or animals.

ANIMALS

PLANTS

Remember!!

Food comes from animals or plants.