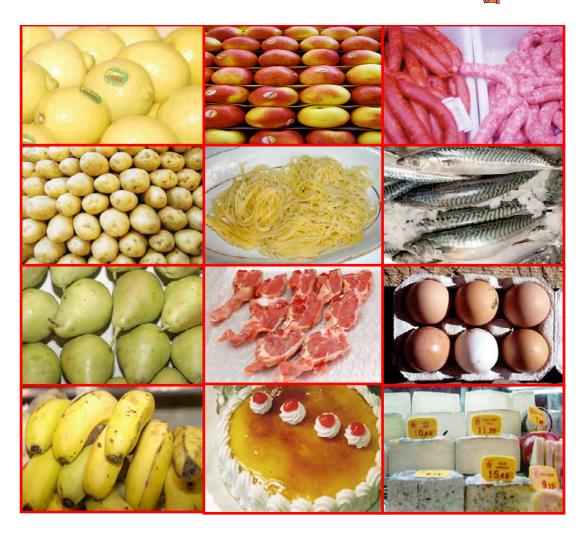

Types of food.

There are different types of food. Some examples are: dairy products, vegetables, fruit, meat, fish, beans and cereals.

4. Looh at the picture and say if it is a dairy product, a vegetable, 🚋 🙀 a fruit, meat, fish, beans or cereal.

5 Look at the foods below. Organize them into groups. Use the chart 👰 🧝 to help you.

| Dairy<br>products | Fish | Meat | Vegetables |
|-------------------|------|------|------------|
|                   |      |      |            |
|                   |      |      |            |
|                   |      |      |            |

| Fruit | Cereals | Beans |
|-------|---------|-------|
|       |         |       |
|       |         |       |
|       |         |       |
|       |         |       |

Foods that we need.

To grow healthy and strong we have to eat different things. For example, everyday we should drinh a lot of water and eat different types of foods.