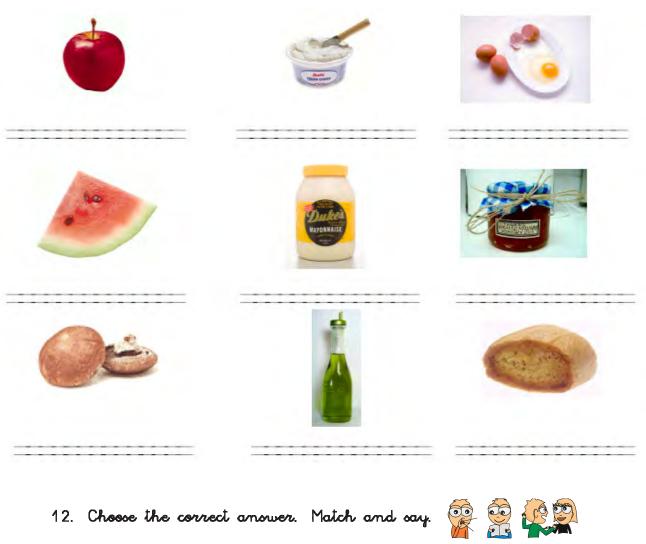

## 11. Look and label. Are the foods fresh or processed?

| Are eggs fresh food?            |
|---------------------------------|
| Are tomatoes processed<br>food? |
| (b bread processed food?)       |
| Is oil fresh food?              |

| No, they aren't. |
|------------------|
|                  |
| (Yes, they are.  |
| No, it isn't.    |
|                  |
| (Yes, it is.     |

13. Circle the foods that we have to heep in the fridge. Write their names.