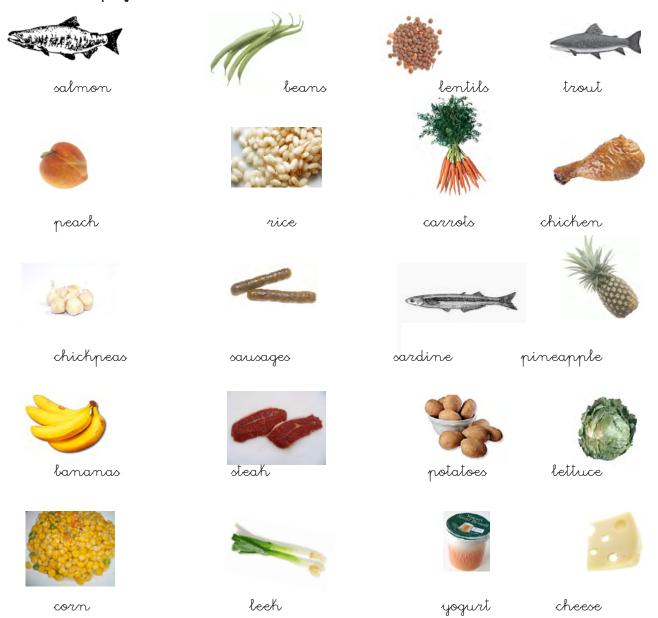

There are 7 different types of food: dairy products, vegetables, fruit, meat, fish, beans and cereals. Fish, meat, dairy products and eggs help us to grow. Fruits and vegetables are very important to grow healthy.

## 9. Read and write true T or false F.

| We need food to get energy.             |
|-----------------------------------------|
| Bananas and apples come from animals.   |
| Fruits and vegetables help us to grow.  |
| Honey comes from animals.               |
| Rice is a cereal.                       |
| Lettuce and eggplant are fruits         |
| Chichen and sausages come from animals. |
| Yogurt is a dairy product.              |
| Beans and cereals give us energy.       |
| Lentils and chichpeas are beans.        |
| Apples and oranges are fruits           |