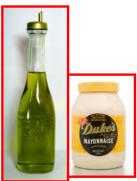

## Processed food and fresh food.

Fresh foods are foods that you don't change before you eat them. They're the same as they are in nature. Eggs, oranges, lettuce... are examples of fresh food.

Processed foods are foods that you change before you eat them. Mayonnaise and oil are processed foods.

Eggs, orange and lettuce are fresh foods. Mayonnaise and oil are processed foods.