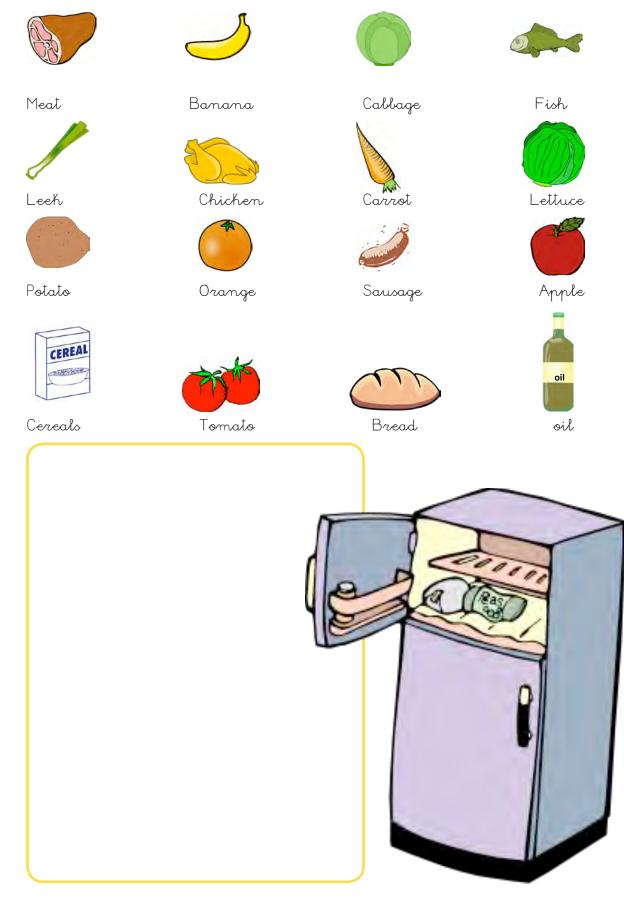

| No, they aren't. |
|------------------|
|                  |
| (Yes, they are.  |
| No, it isn't.    |
|                  |
| (Yes, it is.     |

13. Circle the foods that we have to heep in the fridge. Write their names.