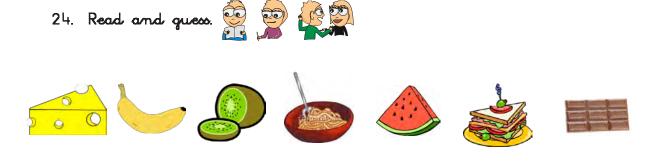

I'm a fruit. I'm brown outside and green inside. I'm a\_\_\_\_\_

> I'm long. I'm yellow. I'm a fruit. I'm a\_\_\_\_\_

I'm a fruit. I have green shin, but I'm red on the inside. I'm

I'm long. You boil me. Eat me with tomato, please. I'm a\_\_\_\_\_