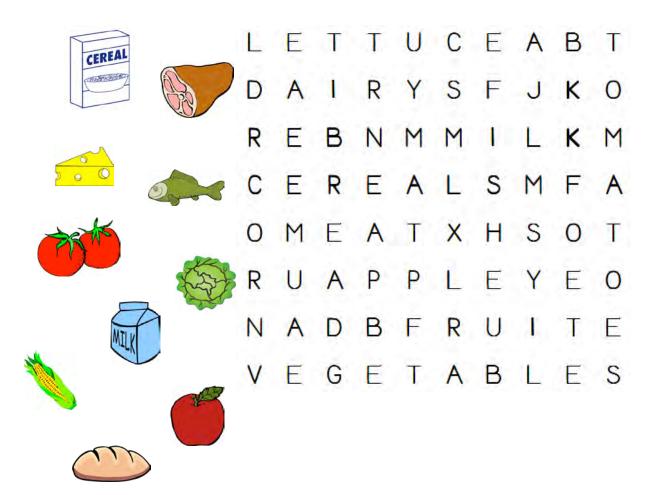

### 23. Wordsearch. Find these types of food.

I'm delicious. I have bread, vegetables, meat and cheese. I'm a\_\_\_\_\_ Everyone lihes me. I'm sweet. I can be blach or milh. I'm \_\_\_\_\_

l'm yellow. I have holes. I'm made from milh. I'm\_\_\_\_\_\_