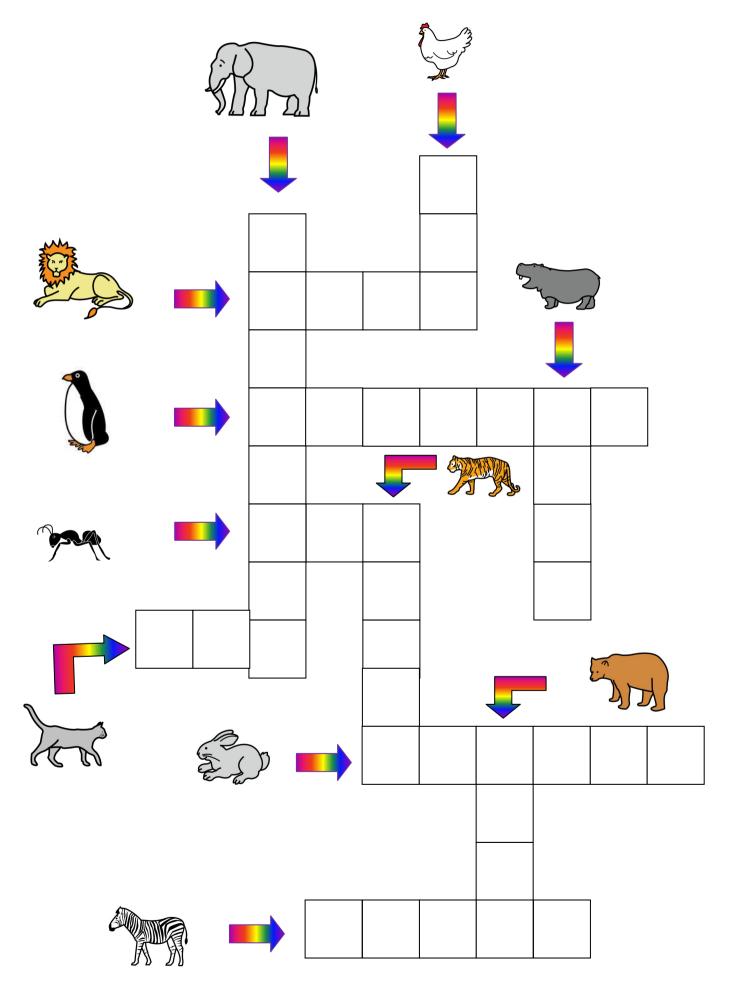

|           |
| •             | • • • • • • • • • • • • • • • • • • • • | <br>••••• |







#### Cut out and answer:

What is it?





1 2



















# What is it?

シャナインシャ



| シメナンナイン      |              |  |  |
|--------------|--------------|--|--|
| <b>SANCX</b> | <b>:</b> . • |  |  |
|              |              |  |  |

| <b>→</b> |     |        |       |
|----------|-----|--------|-------|
|          | ••• | •• • • | ••••• |

| <b>→</b>       | Ī, |       | •     |
|----------------|----|-------|-------|
| out tax in (1) |    | ••••• | <br>• |

| <b>→</b> | ••••• |  |
|----------|-------|--|



The tiger is orange and black.



The butterfly is purple and pink.





#### The birds



### The hippo



#### The sea animals



## The pets





# Do the crossword:





#### Colour 7 animals:





#### Colour:

O orange = one O brown = two

O pinh = three

O red = four

O yellow = five

O green = oix





# Count and write:

































































#### Unscramble the words and write:













#### Glue the animals above:









#### Where do they live?



#### \_\_\_\_\_\_