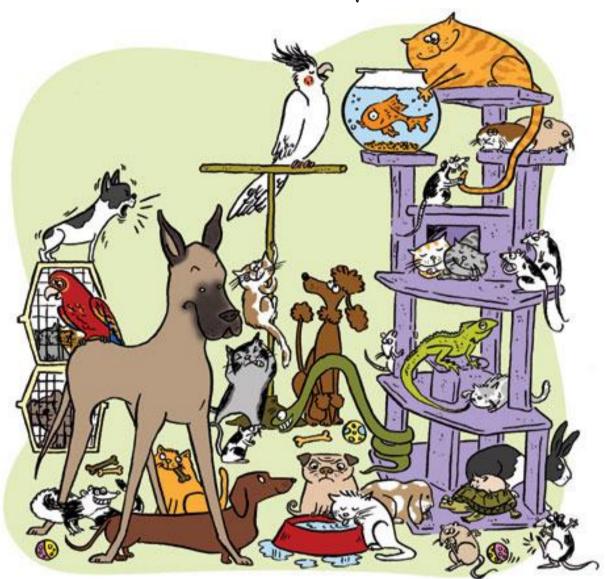

# What is it?

シャナインシャ



| シメナンナイン      |              |  |  |
|--------------|--------------|--|--|
| <b>SANCX</b> | <b>:</b> . • |  |  |
|              |              |  |  |

| <b>→</b> |     |        |       |
|----------|-----|--------|-------|
|          | ••• | •• • • | ••••• |

| <b>→</b>       | Ī, |       | •     |
|----------------|----|-------|-------|
| out tax in (1) |    | ••••• | <br>• |

| <b>→</b> | ••••• |  |
|----------|-------|--|



The tiger is orange and black.



The butterfly is purple and pink.





#### The birds



### The hippo



#### The sea animals



## The pets





# Do the crossword:





#### Colour 7 animals:





#### Colour:

O orange = one O brown = two

O pinh = three

O red = four

O yellow = five

O green = oix





# Count and write:

































































#### Unscramble the words and write:













#### Glue the animals above:









#### Where do they live?



#### \_\_\_\_\_\_