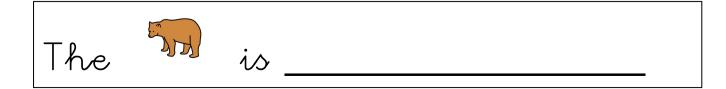

ALS



lion



tiger



giraffe



hippo



zebra



crocodile



ostrich



monkey



bear



snake



kangaroo



elephant









dog





cat





bird



fish



rabbit



frog





## \* SEA ANIMALS





dolphin





seal



shark



penguin



whale



octopus









butterfly





bee



ant



ladybird



spider





00413-



sheep



duck



horae





hen



chick







lion



tiger



ginaffe





zeba



crocodile



ootrich



monkey



bea/v



onake



kamqa/10-0-



elephant









dog

tortoise

cal







hamoter

bird

fish



rabbit











oeal



shank



penguin



whale



octopuo



#### Write the names:



butterfly



130/m



\ee



ani



ladybind



#### Write the colours:











| The   |  |
|-------|--|
| 1 100 |  |

is \_\_\_\_\_

















**→** 10000.



→ Loahamate.







They are my neto!





|               | Ŧ. <i>!</i> |  |
|---------------|-------------|--|
| $\rightarrow$ |             |  |

|               | ï*                                      |           |
|---------------|-----------------------------------------|-----------|
|               | ,                                       |           |
| $\rightarrow$ |                                         |           |
| •             | • • • • • • • • • • • • • • • • • • • • | <br>••••• |







#### Cut out and answer:

What is it?





1 2



















# What is it?

シャナインシャ



| シメナンナイン      |              |  |  |
|--------------|--------------|--|--|
| <b>SANCX</b> | <b>:</b> . • |  |  |
|              |              |  |  |

| <b>→</b> |