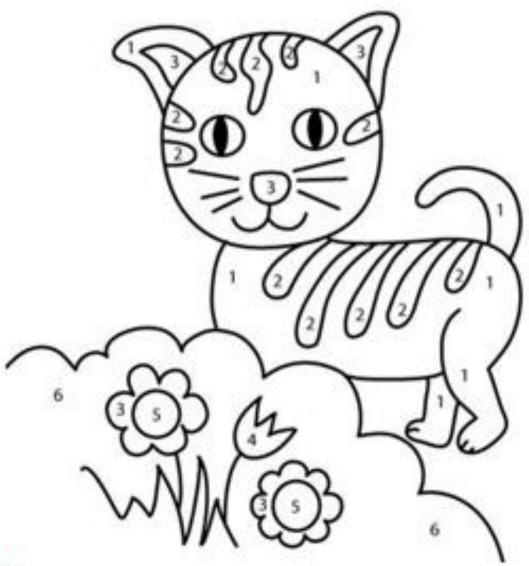

#### Colour:

O orange = one O brown = two

O pinh = three

O red = four

O yellow = five

O green = oix