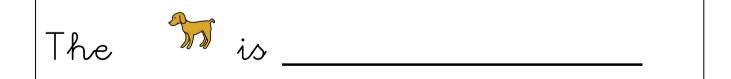

ANIMALS



lion



tiger



giraffe



hippo



zebra



crocodile



ostrich



monkey



bear



snake



kangaroo



elephant









dog





cat





bird



fish



rabbit



frog





## \* SEA ANIMALS





dolphin





seal



shark



penguin



whale



octopus









butterfly





bee



ant



ladybird



spider





00413-



sheep



duck



horae





hen



chick







lion



tiger



ginaffe





zeba



crocodile



ootrich



monkey



bea/v



onake



kamqa/10-0-



elephant









dog

tortoise

cal







hamoter

bird

fish



rabbit











oeal



shank



penguin



whale



octopuo



#### Write the names:



butterfly



130/m



\ee



ani



ladybind



#### Write the colours:











| The   |  |
|-------|--|
| 1 100 |  |

is \_\_\_\_\_

















**→** 10000.



→ Loahamate.







They are my neto!





|               | Ŧ. <i>!</i> |  |
|---------------|-------------|--|
| $\rightarrow$ |             |  |

|               | ï*                                      |           |
|---------------|-----------------------------------------|-----------|
|               | ,                                       |           |
| $\rightarrow$ |                                         |           |
| •             | • • • • • • • • • • • • • • • • • • • • | <br>••••• |







#### Cut out and answer:

What is it?





1 2



















# What is it?

シャナインシャ



| シメナンナイン      |              |  |  |
|--------------|--------------|--|--|
| <b>SANCX</b> | <b>:</b> . • |  |  |
|              |              |  |  |

| <b>→</b> |