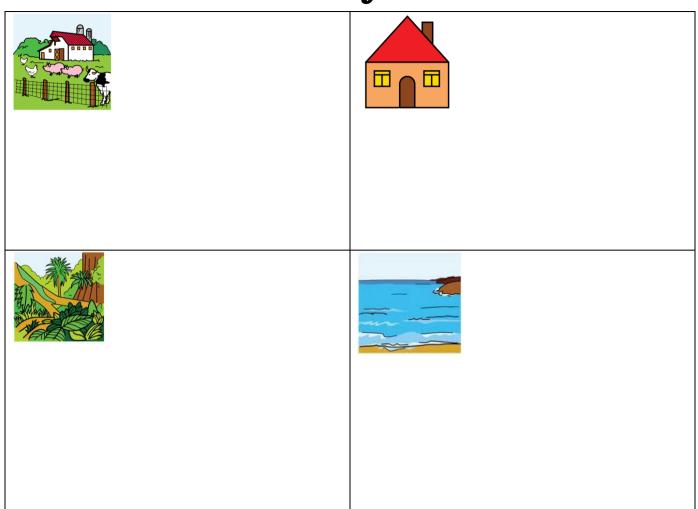

|  |  |

| <b>→</b> |     |        |       |
|----------|-----|--------|-------|
|          | ••• | •• • • | ••••• |

| <b>→</b>       | Ī, |       | •     |
|----------------|----|-------|-------|
| out tax in (1) |    | ••••• | <br>• |

| <b>→</b> | ••••• |  |
|----------|-------|--|



The tiger is orange and black.



The butterfly is purple and pink.





#### The birds



### The hippo



#### The sea animals



## The pets





# Do the crossword:





#### Colour 7 animals:





#### Colour:

O orange = one O brown = two

O pinh = three

O red = four

O yellow = five

O green = oix





# Count and write:

































































#### Unscramble the words and write:













#### Glue the animals above:









#### Where do they live?



#### \_\_\_\_\_\_