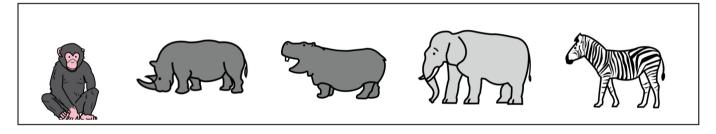

|           |
| $\rightarrow$ |                                         |           |
| •             | • • • • • • • • • • • • • • • • • • • • | <br>••••• |







#### Cut out and answer:

What is it?





1 2



















# What is it?

シャナインシャ



| シメナンナイン      |              |  |  |
|--------------|--------------|--|--|
| <b>SANCX</b> | <b>:</b> . • |  |  |
|              |              |  |  |

| <b>→</b> |     |        |       |
|----------|-----|--------|-------|
|          | ••• | •• • • | ••••• |

| <b>→</b>       | Ī, |       | •     |
|----------------|----|-------|-------|
| out tax in (1) |    | ••••• | <br>• |

| <b>→</b> | ••••• |  |
|----------|-------|--|



The tiger is orange and black.



The butterfly is purple and pink.





#### The birds



### The hippo



#### The sea animals



## The pets





# Do the crossword:





#### Colour 7 animals:





#### Colour:

O orange = one O brown = two

O pinh = three

O red = four

O yellow = five

O green = oix





# Count and write:

































































#### Unscramble the words and write:













#### Glue the animals above:









#### Where do they live?



#### \_\_\_\_\_\_