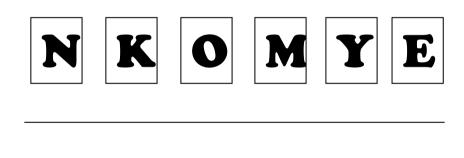

| <b>SANCX</b> | <b>:</b> . • |  |  |
|              |              |  |  |

| <b>→</b> |     |        |       |
|----------|-----|--------|-------|
|          | ••• | •• • • | ••••• |

| <b>→</b>       | Ī, |       | •     |
|----------------|----|-------|-------|
| out tax in (1) |    | ••••• | <br>• |

| <b>→</b> | ••••• |  |
|----------|-------|--|



The tiger is orange and black.



The butterfly is purple and pink.





#### The birds



### The hippo



#### The sea animals



## The pets





# Do the crossword:





#### Colour 7 animals:





#### Colour:

O orange = one O brown = two

O pinh = three

O red = four

O yellow = five

O green = oix





# Count and write:

































































#### Unscramble the words and write:













#### Glue the animals above:









#### Where do they live?



#### \_\_\_\_\_\_