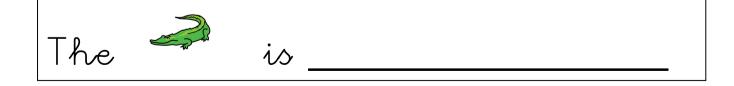

IMALS



lion



tiger



giraffe



hippo



zebra



crocodile



ostrich



monkey



bear



snake



kangaroo



elephant









dog





cat





bird



fish



rabbit



frog





## \* SEA ANIMALS





dolphin





seal



shark



penguin



whale



octopus









butterfly





bee



ant



ladybird



spider





00413-



sheep



duck



horae





hen



chick







lion



tiger



ginaffe





zeba



crocodile



ootrich



monkey



bea/v



onake



kamqa/10-0-



elephant









dog

tortoise

cal







hamoter

bird

fish



rabbit











oeal



shank



penguin



whale



octopuo



#### Write the names:



butterfly



130/m



\ee



ani



ladybind



#### Write the colours:











| The   |  |
|-------|--|
| 1 100 |  |

is \_\_\_\_\_

















**→** 10000.



→ Loahamate.







They are my neto!





|               | Ŧ. <i>!</i> |  |
|---------------|-------------|--|
| $\rightarrow$ |             |  |

|               | ï*                                      |           |
|---------------|-----------------------------------------|-----------|
|               | ,                                       |           |
| $\rightarrow$ |                                         |           |
| •             | • • • • • • • • • • • • • • • • • • • • | <br>••••• |







#### Cut out and answer:

What is it?





1 2



















# What is it?

シャナインシャ



| シメナンナイン      |              |  |  |
|--------------|--------------|--|--|
| <b>SANCX</b> | <b>:</b> . • |  |  |
|              |              |  |  |

| <b>→</b> |