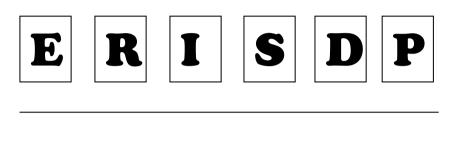

--|
| <b>SANCX</b> | <b>:</b> . • |  |  |
|              |              |  |  |

| <b>→</b> |     |        |       |
|----------|-----|--------|-------|
|          | ••• | •• • • | ••••• |

| <b>→</b>       | Ī, |       | •     |
|----------------|----|-------|-------|
| out tax in (1) |    | ••••• | <br>• |

| <b>→</b> | ••••• |  |
|----------|-------|--|



The tiger is orange and black.



The butterfly is purple and pink.





#### The birds



### The hippo



#### The sea animals



## The pets





# Do the crossword:





#### Colour 7 animals:





#### Colour:

O orange = one O brown = two

O pinh = three

O red = four

O yellow = five

O green = oix





# Count and write:

































































#### Unscramble the words and write:













#### Glue the animals above:









#### Where do they live?



#### \_\_\_\_\_\_