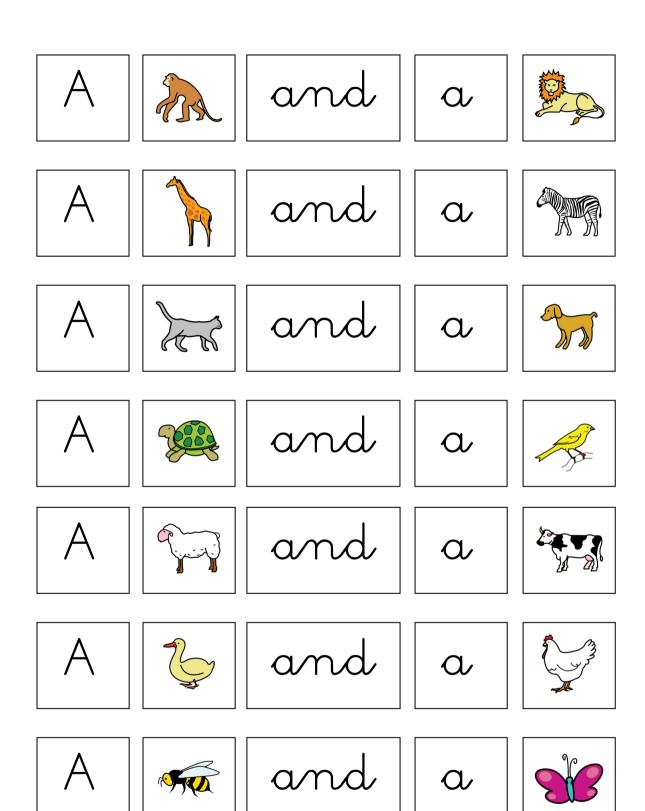

monkey

bear

snake

kangaroo

elephant

dog

cat

bird

monkey

bea/v

onake

kamqa/10-0-

elephant

dog

tortoise

cal